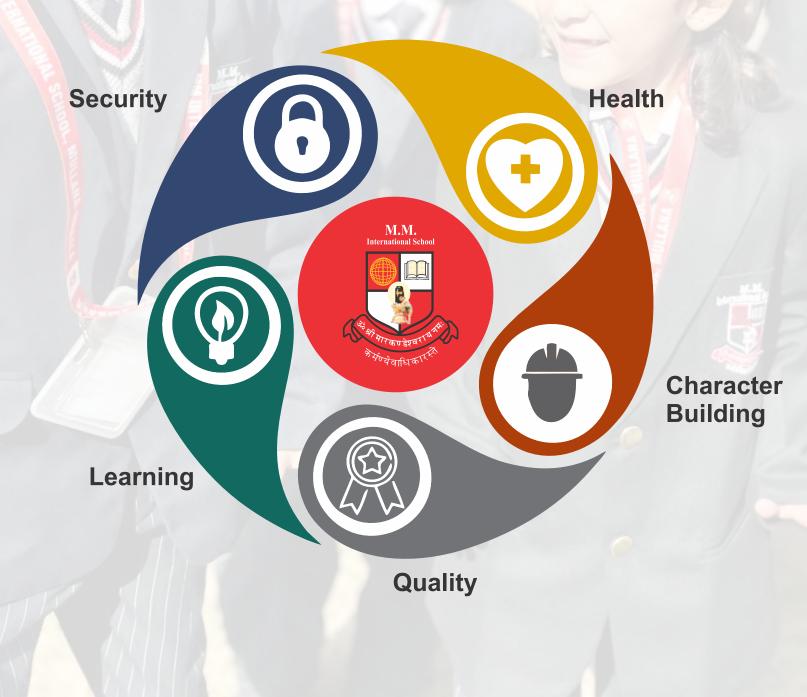

#### Philosophy of the School

The deep rooted philosophy of the school is to offer "Fine blend of Academics, Sports & Co-Curricular Activities" and to achieve this goal, equal emphasis is laid on all three aspects - Instruction, Training and Coaching. Trained and gualified teachers and coaches, who are adepts in their respective fields are engaged to enable the students become versatile and multifarious personalities. We are a School, where teaching is done by the people, who inspire, encourage and create the "Joy of Learning."