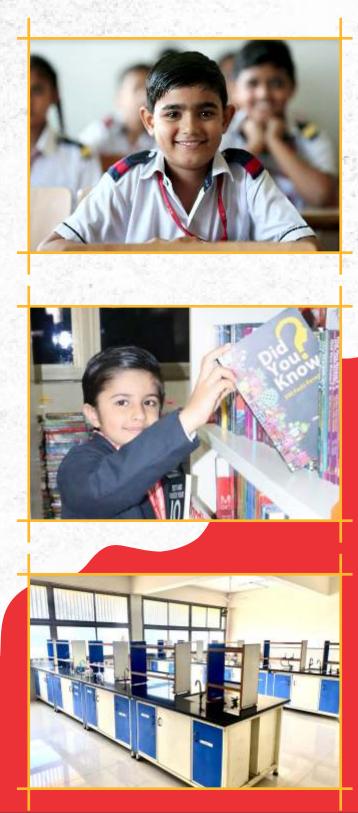

#### Classrooms

Well - lit, spacious and ventilated classrooms that are centrally air-conditioned provide a comfortable environment for the students to learn.

# Library

An ultra modern computerized library acts as a resource centre equipped with a large volume of books for the benefit of students and staff. Besides acting as a comfortable and ideal platform for self study, it also has a treasure of a variety of resource material like journals, magazines, digital media, computer software and multimedia stations which accelerate the growth process. Students have access to both Indian and foreign origin reading material. Thus, good reading habits are inculcated in the students at MMIS. It also has a separate seating arrangement for students of pre-primary classes.

## Laboratories

There are well equipped laboratories with excellent facilities for practical work for different streams of Science, Mathematics and Social Science. The children get hands-on experience, which compliments the theoretical knowledge.